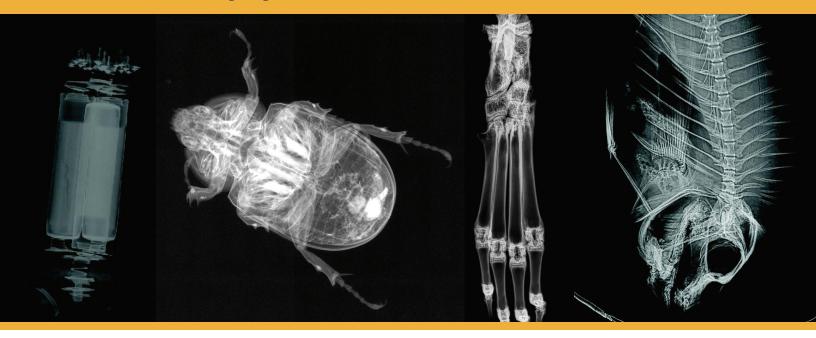

When you need the highest quality images to identify the finest details in the widest variety of applications.

## The PARAMETER TM Cabinet X-ray System

Kubtec® digital X-ray systems are designed for the research lab, forensic analysis, product development, and QC/QA procedures. Rapid image acquisition and a robust software suite for comprehensive image analysis bring detail and efficiency to every operation. Kubtec offers the broadest range of features available in cabinet X-ray systems.