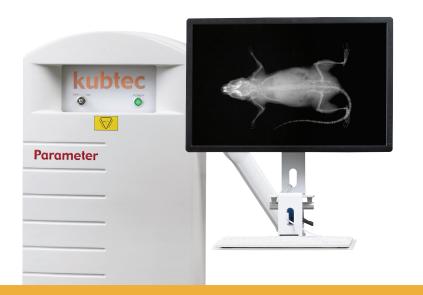

## The PARAMETER TM Cabinet X-ray System

Kubtec® digital X-ray systems are designed for the research lab, forensic analysis, product development, and QC/QA procedures. Rapid image acquisition and a robust software suite for comprehensive image analysis bring detail and efficiency to every operation. Kubtec offers the broadest range of features available in cabinet X-ray systems.

### **PARAMETER System Features:**

- AEC based fully automated digital imaging with manual option included.
- Automatic calibration with zero warm up time.
- Bench-top and tower configuration available.
- 4 sample geometric magnification levels.
- Wide range of detectors available.
- Bone Mineral Density and Body Composition software available.
- Counting software available.